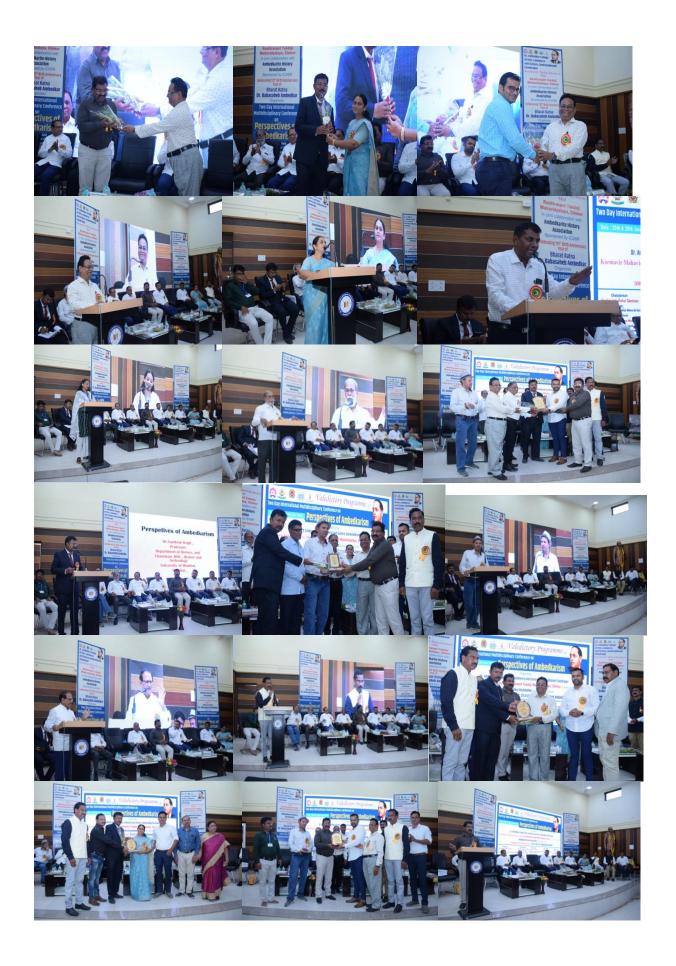

Dr. Mita Ramteke, Dr. Rashi Band, Dr. Anil Singhare were the chairpersons and Dr. Bhupesh Chikate, Dr. Ramesh Bobhate, Dr. Indira Suryawanshi, Dr. Anirud, Dr. Anju Gurav, Dr. Shyam Koreti, Dr. Shilendara Lende, Dr. Vikas Jambhulkar, Dr. Pradip Meshram, Dr. Sukhvir SIngh, Dr. Saroj Kumar, Dr. Priti Bagade and Dr. Mukesh Kumar were the resource persons. Hon'ble Adv. Rahul Ghotekar, member of our society, chaired the valedictory function. Prof. Gajanan Ghumade proposed the vote of thanks. The two day International conference concluded with national anthem.

#### विविध पुरस्कारांनी होणार सन्मान

या परिषदेच्या निमिनाने या पारषदच्या ।नामतान आंबेडकरवादी इतिहास परिषदेच्या वतीने विविध क्षेत्रामध्ये योगदान पुरस्काराने सन्भानित करण्यात येणार अन्दे के वि देणाऱ्या प्राध्यापक वंदांना अनेक पुरस्यासन सम्मानित करण्यात योणार आहे. दोन दिवस वालणाऱ्य या आंतरराष्ट्रिय आंतरविद्याशास्त्रीय परिषदेल या क्षेत्रातील संशोधक. विद्यार्थीं, प्राध्यापक वर्ग यांनी आवर्जन उपस्थित राहुन लाभ घ्यावा असे आवाहन प्राचार्य डॉ. राजेश दहेगांवकर यांनी केले आहे.

# Photo Gallery