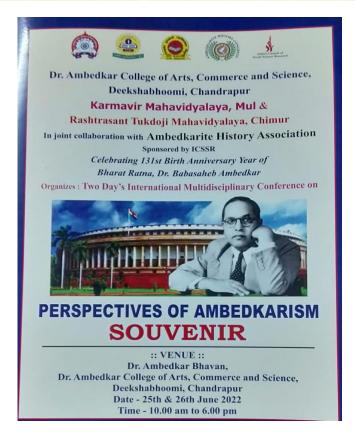

# Dr. Ambedkar College of Arts, Commerce & Science, Chandrapur,

&

Karmavir Mahavidhyalya, Mul & Rashtrasant Tukdoji Maharaj Mahavidyalaya, Chimur.

### In Collaboration with Ambedkarite History Association Sponsored by ICSSR

In 131<sup>st</sup> Birth Anniversary Year of Bharat Ratna, Dr. Babasaheb Ambedkar Organizes

> Two Day International Multidisciplinary Conference On

> > Perspective of Ambedkarism A Report

Event: Two Day International Multidisciplinary Conference on Perspectives of

Ambedkarism

**Date:** 25<sup>th</sup> & 26<sup>th</sup> June, 2022

**Time:** 10.30 a.m. to 8:30 p.m.

Place: Dr. Ambedkar Bhavan, Dr. Ambedkar College of Arts, Commerce & Science,

Deekshabhoomi, Chandrapur