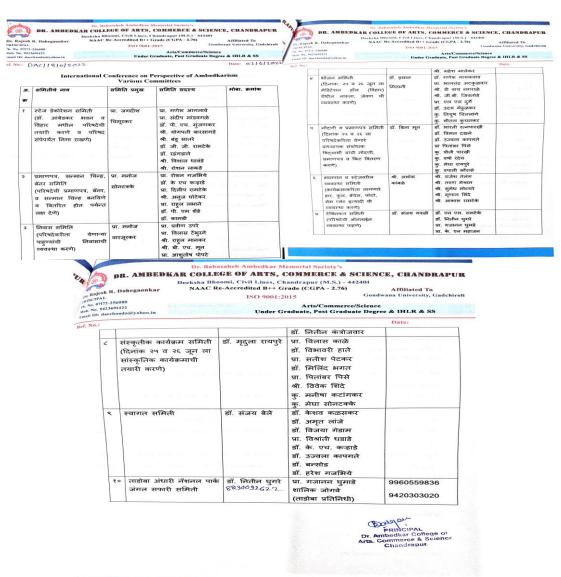

Co- ordinators: Prof. Manoj Sontakke, Dr. Milind Bhagat, Prof. Gajanan Ghumade, Prof.

Prafful Rajurwade

Committee Members: 'Con\International Conference Committee.pdf

**No. of Participants: 300** 

. . .

Registration List: 1) Registration List.pdf

#### Committee Member

|                              |                                      |                      |                  |          | *         |                                                |                                     | -                      |                       |                                 |            |
|------------------------------|--------------------------------------|----------------------|------------------|----------|-----------|------------------------------------------------|-------------------------------------|------------------------|-----------------------|---------------------------------|------------|
|                              |                                      |                      |                  |          | 5         | Minus I have a                                 |                                     | heidaday 86383483      | Negrobania Lie        |                                 | Manage.    |
| (5)                          | College Anne 1 Buckley               |                      |                  | Page No. | 100       | madhaid Shiribbat<br>Hamanikas<br>Bushkat Book | Lackrotten MM                       | east 88 mg             | 200 - Majlowshi       | ) see Jelegiyaan                | may bet    |
| De Mareyan Dattaline         | S. A. D. Called C. 12 - 18 467-1     |                      | recov - Magharia | -dus 1   | 1 10      | more or a trigge facility                      | , maker ward                        | ha 876conzecz          | 20000                 | tion J. Akaylanya               | merry max  |
| Bansino 94 Pr                | Vil Commercial                       |                      |                  | 0        | 40,0      | Vyr. com                                       | NA HV                               | 9.7 <b>६</b> ४१६५ स.सू | 9.20 Oiji,            | 500 - Braylantha                | James July |
| De latery Many Comments      | WY maker garetstory                  |                      | 3500/ - Bodolina | (final)  | 9 2       | n vou falle                                    |                                     | 942001007              | DAT TOO JONE          | 'may name                       | No.        |
| L on Jayrent N. KANDE VIV    | released College, secretaries        | ano for cut.         | -                | 4        | 7         |                                                |                                     |                        | SERV / MINE           |                                 |            |
|                              | Chindren'<br>per Mahai Yana Jyati'an |                      |                  |          | 15"       | Sither his Salar                               | Sect N. Gallerini kalas<br>Yuzalmaj | 28/04/1137             | PAC 500 - entire      | socol shap                      | min I      |
| s tr. Kishes sheebane (ha    | FILLE BOOKS STRATEGY TO SEASONS      | sept- out            | serot mayde      | 0.       | es espers | attich Barkol                                  | Arriven Lune College                | E 7275418384           | Soot Cash             |                                 | 2          |
| Y                            | Condease agresses                    | Son/- Songlighton    | Sees Polistie    | Alm.     | - July    | - Hermony                                      | set N. Wedhawal.                    |                        | 500 CON.              | -                               | of worth   |
| kulmen Beforehan might       | ry existe 9511365830                 | 4.11                 |                  |          | - CO W    | e e lohitaz                                    | have make sinyale                   | - 1                    |                       |                                 |            |
| (franch Com)                 | Mr cologic Amenda 9770326526         | 200 / cosh .         | SENT-CHE         | Total .  |           | ochin M Banko                                  | Numpeditha<br>Motor Jahan           | 356-332.W              | DAC 500/- poxing.     |                                 | in         |
| Sa Henrica and Endoqueddo SI | hometrae pennik Celloge, Godchembe i | Real - were.         |                  |          | 7_        |                                                | Nogeth                              |                        |                       | Var media «Per<br>Compression » |            |
|                              | B TACS CHIEFE , Ale , 741 . TW       | was - sero-gente.    |                  | H        | and s     | tal Reight Sandwar                             | ne - Propaladevi                    | suppressiones          | Discussion / Priviled | (Thingsall F.T)                 | Samuel.    |
| E favorité y législe         | profit promi                         | earling - see (care) | i                | (H)      | The Ru    |                                                | 5 Pallego                           | 9307210456             | 200 cash              |                                 | No or and  |
| AC.                          | cent grown, did                      | 2001 - Ench          |                  | 4        |           | Lama Le                                        | Standilger<br>Standarder            | 88305351 <b>50</b>     | See and chap)         |                                 | 142        |