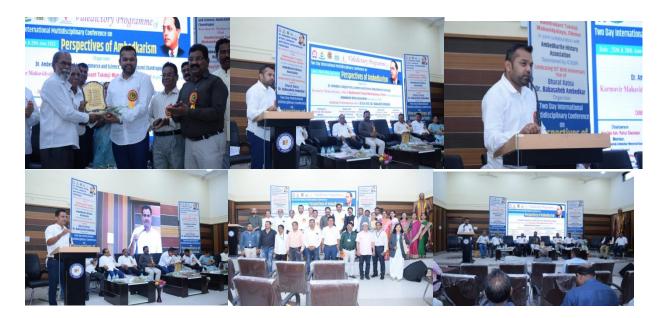

#### **Outline of Events:**

The inaugural ceremony of the Conference was conducted on 25 June 2022. The program was presided over by Hon'ble Kunal Ghotekar, Joint-Secretary, Dr. Babasaheb Ambedkar Memorial Society, Chandarpur, Ex-Chairman of UGC, Hon'ble Dr. Sukhdevrao Thorat, delivered Keynote address online. The conference was inaugurated at the hands of Hon'ble, Dr. Prashant Bokare, Vice- Chancellor, Gondwana University, Gadchiroli. Hon'ble Dr. Rozal Bhadke, delivered his lecture online from USA. Dr. R.R. Dahegaonakar, Principal of the college delivered introductory speech and Dr. Anita Walke, Officiating Principal of Karmavir Mahavidhyalya, Mul and Dr. Kartik Patil, officiating Principal, RTM College, Chimur addressed the conference. Dr. Sandesh Wagh explained the main idea of two day conference. The Chief Guests of the conference Hon'ble Balubhau Dhanorkar, Member of Parliament, Honb'ble Adv. Babasaheb Wasade, President, Shikshak Prasarak Mandal, Mul and Hon'ble Ashok Ghotekar, Vice-President, Dr. Babasaheb Ambedkar Memorial Society, Chandarpur, extended their best wishes and shared their views on this occasion. There were three plenary sessions and one presentation session divided into two days of the conference. Sixteen resource persons shared their knowledge. Thirty research scholars presented their research papers. Prof. Manoj Sontakke, Head, the Dept. of History, Dr. Milind Bhagat, Prof. Gajanan Ghumade, were present on the dais. Prof. Manoj Sontakke proposed the vote of thanks.

Dr. Mita Ramteke, Dr. Rashi Band, Dr. Anil Singhare were the chairpersons and Dr. Bhupesh Chikate, Dr. Ramesh Bobhate, Dr. Indira Suryawanshi, Dr. Anirud, Dr. Anju Gurav, Dr. Shyam Koreti, Dr. Shilendara Lende, Dr. Vikas Jambhulkar, Dr. Pradip Meshram, Dr. Sukhvir SIngh, Dr. Saroj Kumar, Dr. Priti Bagade and Dr. Mukesh Kumar were the resource persons. Hon'ble Adv. Rahul Ghotekar, member of our society, chaired the valedictory function. Prof. Gajanan Ghumade proposed the vote of thanks. The two day International conference concluded with national anthem.

A large number of research scholars, academicians and faculty members across India attended the conference. The staff of the college took efforts to make this conference a grand success.

# Photo Gallery