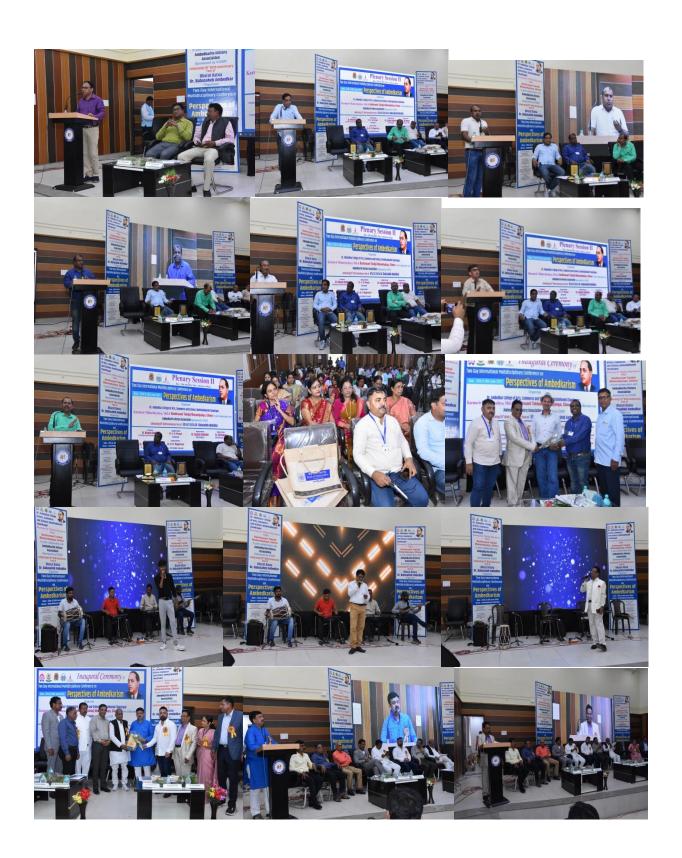

#### **Outline of Events:**

The inaugural ceremony of the Conference was conducted on 25 June 2022. The program was presided over by Hon'ble Kunal Ghotekar, Joint-Secretary, Dr. Babasaheb Ambedkar Memorial Society, Chandarpur, Ex-Chairman of UGC, Hon'ble Dr. Sukhdevrao Thorat, delivered Keynote address online. The conference was inaugurated at the hands of Hon'ble, Dr. Prashant Bokare, Vice- Chancellor, Gondwana University, Gadchiroli. Hon'ble Dr. Rozal Bhadke, delivered his lecture online from USA. Dr. R.R. Dahegaonakar, Principal of the college delivered introductory speech and Dr. Anita Walke, Officiating Principal of Karmavir Mahavidhyalya, Mul and Dr. Kartik Patil, officiating Principal, RTM College, Chimur addressed the conference. Dr. Sandesh Wagh explained the main idea of two day conference. The Chief Guests of the conference Hon'ble Balubhau Dhanorkar, Member of Parliament, Honb'ble Adv. Babasaheb Wasade, President, Shikshak Prasarak Mandal, Mul and Hon'ble Ashok Ghotekar, Vice-President, Dr. Babasaheb Ambedkar Memorial Society, Chandarpur, extended their best wishes and shared their views on this occasion. There were three plenary sessions and one presentation session divided into two days of the conference. Sixteen resource persons shared their knowledge. Thirty research scholars presented their research papers. Prof. Manoj Sontakke, Head, the Dept. of History, Dr. Milind Bhagat, Prof. Gajanan Ghumade, were present on the dais. Prof. Manoj Sontakke proposed the vote of thanks.

Dr. Mita Ramteke, Dr. Rashi Band, Dr. Anil Singhare were the chairpersons and Dr. Bhupesh Chikate, Dr. Ramesh Bobhate, Dr. Indira Suryawanshi, Dr. Anirud, Dr. Anju Gurav, Dr. Shyam Koreti, Dr. Shilendara Lende, Dr. Vikas Jambhulkar, Dr. Pradip Meshram, Dr. Sukhvir SIngh, Dr. Saroj Kumar, Dr. Priti Bagade and Dr. Mukesh Kumar were the resource persons. Hon'ble Adv. Rahul Ghotekar, member of our society, chaired the valedictory function. Prof. Gajanan Ghumade proposed the vote of thanks. The two day International conference concluded with national anthem.

# Photo Gallery