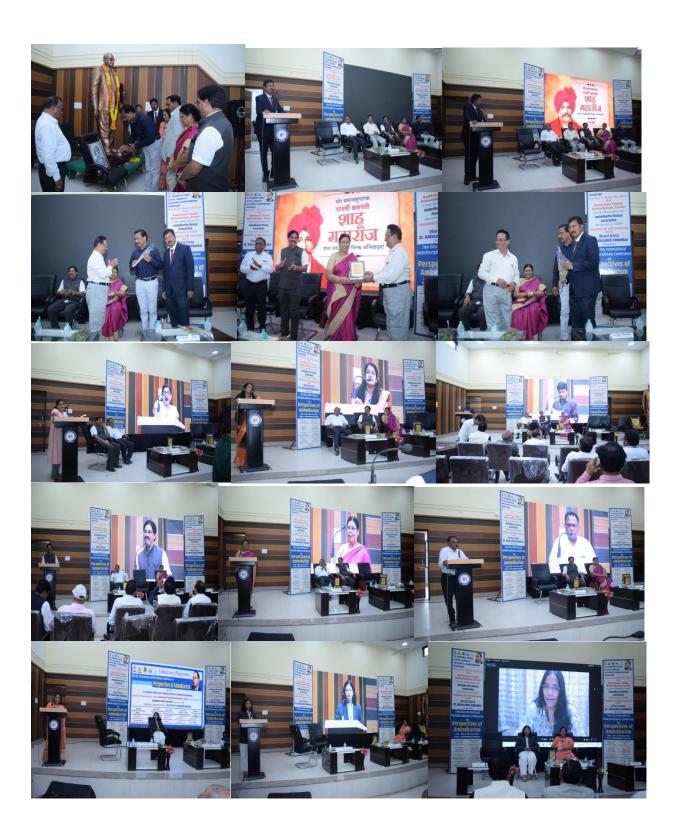

#### **Outline of Events:**

The inaugural ceremony of the Conference was conducted on 25 June 2022. The program was presided over by Hon'ble Kunal Ghotekar, Joint-Secretary, Dr. Babasaheb Ambedkar Memorial Society, Chandarpur, Ex-Chairman of UGC, Hon'ble Dr. Sukhdevrao Thorat, delivered Keynote address online. The conference was inaugurated at the hands of Hon'ble, Dr. Prashant Bokare, Vice- Chancellor, Gondwana University, Gadchiroli. Hon'ble Dr. Rozal Bhadke, delivered his lecture online from USA. Dr. R.R. Dahegaonakar, Principal of the college delivered introductory speech and Dr. Anita Walke, Officiating Principal of Karmavir Mahavidhyalya, Mul and Dr. Kartik Patil, officiating Principal, RTM College, Chimur addressed the conference. Dr. Sandesh Wagh explained the main idea of two day conference. The Chief Guests of the conference Hon'ble Balubhau Dhanorkar, Member of Parliament, Honb'ble Adv. Babasaheb Wasade, President, Shikshak Prasarak Mandal, Mul and Hon'ble Ashok Ghotekar, Vice-President, Dr. Babasaheb Ambedkar Memorial Society, Chandarpur, extended their best wishes and shared their views on this occasion. There were three plenary sessions and one presentation session divided into two days of the conference. Sixteen resource persons shared their knowledge. Thirty research scholars presented their research papers. Prof. Manoj Sontakke, Head, the Dept. of History, Dr. Milind Bhagat, Prof. Gajanan Ghumade, were present on the dais. Prof. Manoj Sontakke proposed the vote of thanks.

Dr. Mita Ramteke, Dr. Rashi Band, Dr. Anil Singhare were the chairpersons and Dr. Bhupesh Chikate, Dr. Ramesh Bobhate, Dr. Indira Suryawanshi, Dr. Anirud, Dr. Anju Gurav, Dr. Shyam Koreti, Dr. Shilendara Lende, Dr. Vikas Jambhulkar, Dr. Pradip Meshram, Dr. Sukhvir SIngh, Dr. Saroj Kumar, Dr. Priti Bagade and Dr. Mukesh Kumar were the resource persons. Hon'ble Adv. Rahul Ghotekar, member of our society, chaired the valedictory function. Prof. Gajanan Ghumade proposed the vote of thanks. The two day International conference concluded with national anthem.

# डॉ.आंबेडकरांच्या विचार प्रकाशात आपण सर्व उजळून निघावे - कुलगुरु डॉ. प्रशांत बोकारे

मूल (ता.प्र.)-डॉ. बाबासाहेब आंबेडकर मेमोरिअल सोसायटी, चंद्रपूर द्वारा संचालित डॉ. आंबेडकर कला, सचातित डा. आबडकर कला, वाणिज्य व विज्ञान सहाविद्यालाय, बद्दूसर, कर्मवीर महाविद्यालाय, मुल, राष्ट्रसत तुकडोंजी महाविद्यालय, चिमूर व आंबेडकरवादी इतिहास परिषद यांच्या संयुक्त विद्यमाने आणि भारतीय सामाजिक विज्ञान अणुसंशोधन परिषद प्रायोजित भारतरत्न डॉ. बाबासाहेब आंबेडकर यांच्या १३१ व्या जयंती पर्वावर यांच्या १३१ त्या जर्यती पर्वावय प्रणातित कि. डी. आंबेडकरांच्या प्रशासाहेब आंबेडकर यांचा विचारांच्या प्रजासात आपण सर्व उज्जूद निधारी आसा अज्ञात अपण्य सर्व अज्ञूद निधारी आसा समता मुर्का लोक्यादी प्रशासी प्रजासी प्रजासी प्रजासी प्रशासी प्रशासी प्रशासी प्रशासी प्रशासी प्रशासी प्रशासी प्रशासी प्रशासी अपण्य साची आहे. विचार त्यांच्या संपर्यात आणि असे सन व्यक्त करेत. प्रमुख सहुणे आहे. या प्रशिरंदा उद्धारन समारंप याप्रसंगी बाळ, पानी त्यां अपण्य प्रशास मंद्रक, सूत है प. चून २०२२ ता गोंडवाना वास्तार उद्धार-आणी व्यां प्रमुख उपस्थिती अंतर्वेद स्वादा अप्रयक्ष साचार उद्धार-आणी व्यां प्रमुख उपस्थिती प्रशास मंद्रक, सूत है प्रशास केंद्र याप्रसंगी बोळागीट, गडियोतीचे कुरुगृह डॉ. तांक्सभा क्षेत्र वाची प्रमुख उपस्थिती अप्रथक्ष डॉ. संदेश वाप, सचिव

# Photo Gallery