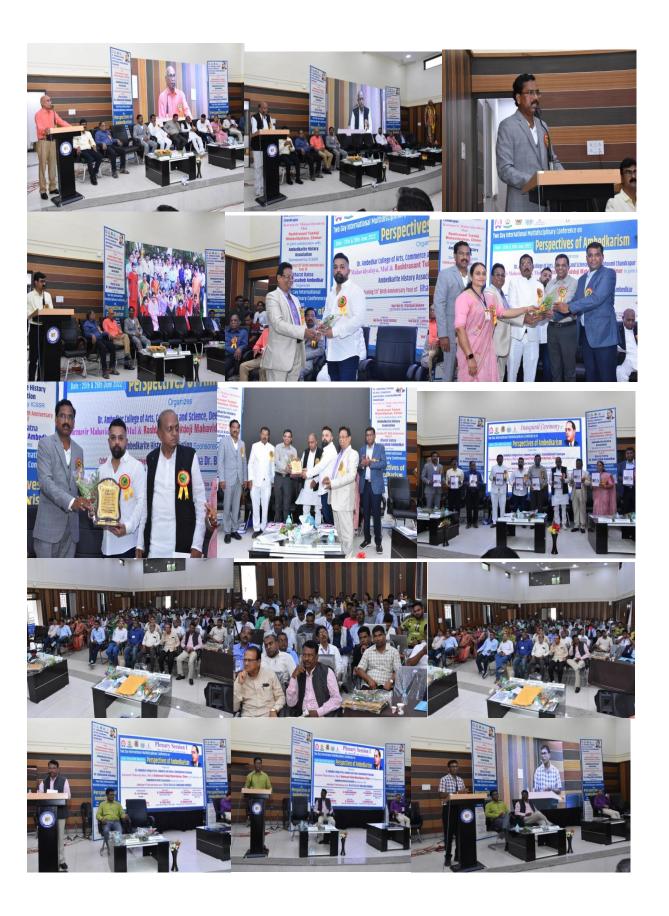

#### **Outline of Events:**

The inaugural ceremony of the Conference was conducted on 25 June 2022. The program was presided over by Hon'ble Kunal Ghotekar, Joint-Secretary, Dr. Babasaheb Ambedkar Memorial Society, Chandarpur, Ex-Chairman of UGC, Hon'ble Dr. Sukhdevrao Thorat, delivered Keynote address online. The conference was inaugurated at the hands of Hon'ble, Dr. Prashant Bokare, Vice- Chancellor, Gondwana University, Gadchiroli. Hon'ble Dr. Rozal Bhadke, delivered his lecture online from USA. Dr. R.R. Dahegaonakar, Principal of the college delivered introductory speech and Dr. Anita Walke, Officiating Principal of Karmavir Mahavidhyalya, Mul and Dr. Kartik Patil, officiating Principal, RTM College, Chimur addressed the conference. Dr. Sandesh Wagh explained the main idea of two day conference. The Chief Guests of the conference Hon'ble Balubhau Dhanorkar, Member of Parliament, Honb'ble Adv. Babasaheb Wasade, President, Shikshak Prasarak Mandal, Mul and Hon'ble Ashok Ghotekar, Vice-President, Dr. Babasaheb Ambedkar Memorial Society, Chandarpur, extended their best wishes and shared their views on this occasion. There were three plenary sessions and one presentation session divided into two days of the conference. Sixteen resource persons shared their knowledge. Thirty research scholars presented their research papers. Prof. Manoj Sontakke, Head, the Dept. of History, Dr. Milind Bhagat, Prof. Gajanan Ghumade, were present on the dais. Prof. Manoj Sontakke proposed the vote of thanks.

Dr. Mita Ramteke, Dr. Rashi Band, Dr. Anil Singhare were the chairpersons and Dr. Bhupesh Chikate, Dr. Ramesh Bobhate, Dr. Indira Suryawanshi, Dr. Anirud, Dr. Anju Gurav, Dr. Shyam Koreti, Dr. Shilendara Lende, Dr. Vikas Jambhulkar, Dr. Pradip Meshram, Dr. Sukhvir SIngh, Dr. Saroj Kumar, Dr. Priti Bagade and Dr. Mukesh Kumar were the resource persons. Hon'ble Adv. Rahul Ghotekar, member of our society, chaired the valedictory function. Prof. Gajanan Ghumade proposed the vote of thanks. The two day International conference concluded with national anthem.

A large number of research scholars, academicians and faculty members across India attended the conference. The staff of the college took efforts to make this conference a grand success.

# Photo Gallery