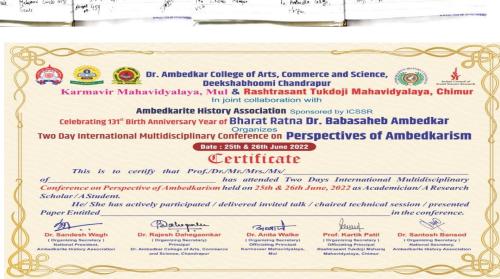

# Dr. Ambedkar College of Arts, Commerce & Science, Chandrapur,

&

Karmavir Mahavidhyalya, Mul & Rashtrasant Tukdoji Maharaj Mahavidyalaya, Chimur.

### In Collaboration with Ambedkarite History Association Sponsored by ICSSR

In 131<sup>st</sup> Birth Anniversary Year of Bharat Ratna, Dr. Babasaheb Ambedkar Organizes

> Two Day International Multidisciplinary Conference On

> > Perspective of Ambedkarism A Report

Event: Two Day International Multidisciplinary Conference on Perspectives of

Ambedkarism

**Date:** 25<sup>th</sup> & 26<sup>th</sup> June, 2022

**Time:** 10.30 a.m. to 8:30 p.m.

Place: Dr. Ambedkar Bhavan, Dr. Ambedkar College of Arts, Commerce & Science,

Deekshabhoomi, Chandrapur